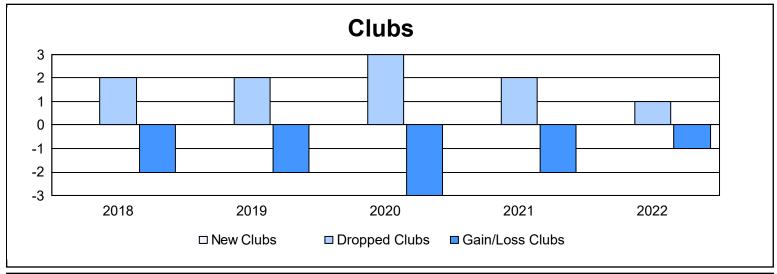

District 331 B As of June 2022 Cumulative

| Year      | New<br>Clubs | Dropped<br>Clubs | Gain/<br>Loss<br>Clubs | New<br>Members | Charter<br>Members | Reinstate<br>Members | Transfer<br>Members | Total<br>Member<br>Added | Total<br>Members<br>Dropped | Gain/<br>Loss<br>Members |
|-----------|--------------|------------------|------------------------|----------------|--------------------|----------------------|---------------------|--------------------------|-----------------------------|--------------------------|
| 2017-2018 | 0            | 2                | -2                     | 181            | 0                  | 2                    | 3                   | 186                      | 236                         | -50                      |
| 2018-2019 | 0            | 2                | -2                     | 143            | 0                  | 5                    | 1                   | 149                      | 310                         | -161                     |
| 2019-2020 | 0            | 3                | -3                     | 144            | 0                  | 3                    | 1                   | 148                      | 257                         | -109                     |
| 2020-2021 | 0            | 2                | -2                     | 116            | 1                  | 3                    | 0                   | 120                      | 251                         | -131                     |
| 2021-2022 | 0            | 1                | -1                     | 128            | 0                  | 2                    | 2                   | 132                      | 214                         | -82                      |
| Average   | 0            | 2                | -2                     | 142            | 0                  | 3                    | 1                   | 147                      | 254                         | -107                     |