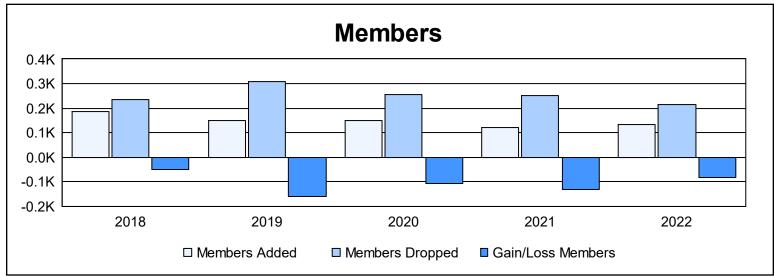

District 331 B As of June 2022 Cumulative

| Year      | New<br>Clubs | Dropped<br>Clubs | Gain/<br>Loss<br>Clubs | New<br>Members | Charter<br>Members | Reinstate<br>Members | Transfer<br>Members | Total<br>Member<br>Added | Total<br>Members<br>Dropped | Gain/<br>Loss<br>Members |
|-----------|--------------|------------------|------------------------|----------------|--------------------|----------------------|---------------------|--------------------------|-----------------------------|--------------------------|
| 2017-2018 | 0            | 2                | -2                     | 181            | 0                  | 2                    | 3                   | 186                      | 236                         | -50                      |
| 2018-2019 | 0            | 2                | -2                     | 143            | 0                  | 5                    | 1                   | 149                      | 310                         | -161                     |
| 2019-2020 | 0            | 3                | -3                     | 144            | 0                  | 3                    | 1                   | 148                      | 257                         | -109                     |
| 2020-2021 | 0            | 2                | -2                     | 116            | 1                  | 3                    | 0                   | 120                      | 251                         | -131                     |
| 2021-2022 | 0            | 1                | -1                     | 128            | 0                  | 2                    | 2                   | 132                      | 214                         | -82                      |
| Average   | 0            | 2                | -2                     | 142            | 0                  | 3                    | 1                   | 147                      | 254                         | -107                     |